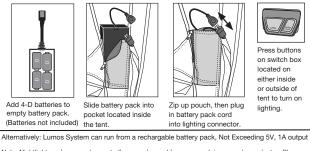

#### Operating the Lumos LED Lighting System:

Note: Nightlight mode may not operate if your rechargeable power pack incorporates an 'auto-off' function due to its low draw. For optimal operation we always recommend using D cell Alkaline Batteries