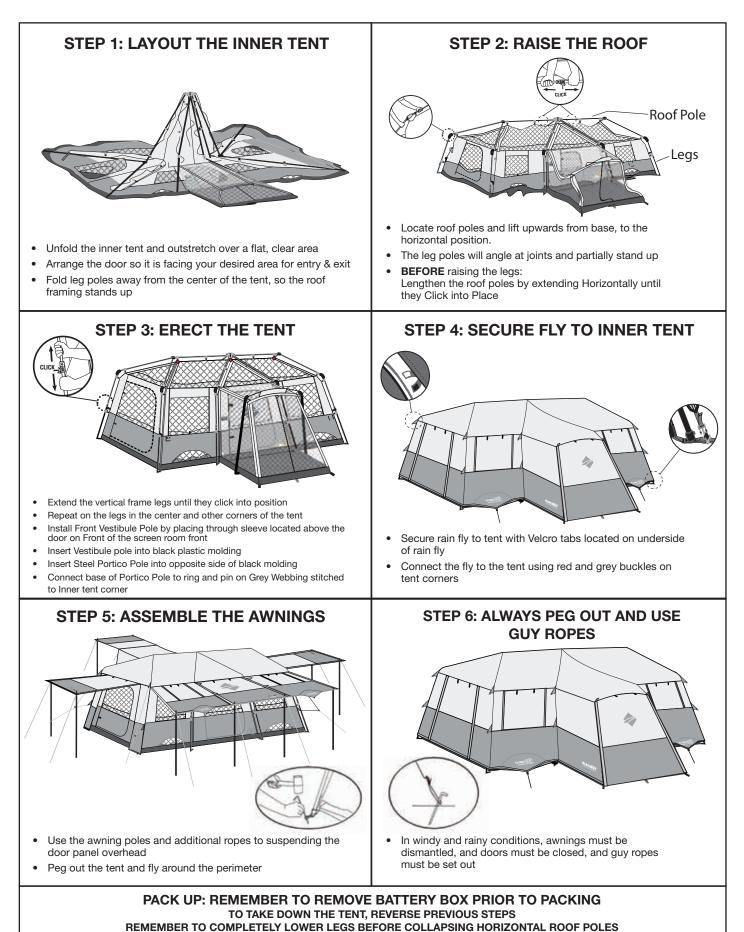

## **BEFORE YOU BEGIN**

- This tent requires a minimum of two people to set up
- Read all the instructions before setting up your tent. Check parts list to ensure you have full contents
- Find a Flat area for your tent, free from rocks, potholes and branches
- Ensure that you use all pegs, ropes and additional poles only as instructed
- If conditions are windy, arrange tent as to have narrowest side of tent facing into the wind
- Keep away from Open Flames, DO NOT USE Stoves or Burning Appliances inside the tent

## CONTENTS

- Inner Tent x 1
- Rain fly x 1

TITCH LIN

- DuraPlus Vestibule Pole x 1
- Steel Portico Pole: x 2
- Awning poles x 10
- Pegs x 57
- Guy Ropes x 10
- 4 D-Cell Battery Box x 1 (Batteries not Included)

### STORAGE

- To maximise the life of your tent, always ensure it is clean of dirt and debris.
- Never store if wet or damp. Consider airing your tent at home after your trip and allow to completely dry before storing between trips
- Continued exposure to sunlight can degrade the polyesters used to make tents. Always store your tent in its storage bag, away from direct light in a cool, dry space
- Remove D-Cell batteries from battery box prior to storing