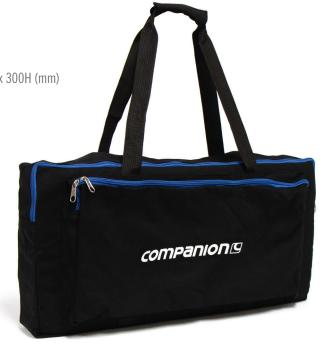

## **Universal Stove Carry Bag**

#### **Features**

- Constructed from tough & durable cotton canvas
- Heavy duty zips
- Large storage pocket
- Strong carry handles
- · Perfect to protect in transport & storage
- Designed to fit most Companion 2/3 **Burner Gas Stoves**

### **Specifications**

• Dimensions: 560W x 180D x 300H (mm)

• Weight: 1.2kg