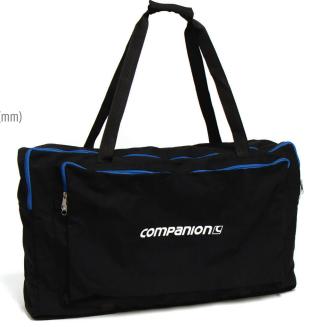

# **Double Wok Cooker Carry Bag**

Made from tough and durable cotton canvas this storage bag will protect your Companion double wok cooker from the rigours and hard treatment of camping and outdoor life.

#### **Features**

- Constructed from tough & durable cotton canvas
- Heavy duty zips
- Large storage pocket
- Strong carry handles
- Perfect to protect in transport & storage

#### **Specifications**

• Dimensions: 740L x 380D x 130H (mm)

• Weight: 1.2kg

| Mod  | lel No. | Description                 | Wholesale (AU) | RRP (AU) | Qty Buy | Barcode       |
|------|---------|-----------------------------|----------------|----------|---------|---------------|
| 1000 | 00108   | UNIVERSAL STOVE CARRY BAG   | \$16.40        | \$29.99  | 4       | 9320531080434 |
| 1000 | 00123   | DOUBLE WOK COOKER CARRY BAG | \$21.80        | \$39.99  | 4       | 9320531080588 |