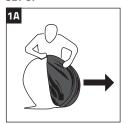

#### SET UP INSTRUCTIONS

- The tent is packed under pressure and should be handled with caution.
- Take care when unpacking the tent to open up in a cleared location.
- Never unpack onto a concrete floor as the material can be damaged by abrasion.
- · Never use the tent in extremely strong winds.
- 1. Remove the tent from the carry bag and remove the strap.
- 2. Release the tent away from you in a clear location.
- Secure the tent with pegs and guy ropes secured at a 45° angle.

## **SET UP**

Remove from bag

Remove strap

Release tent