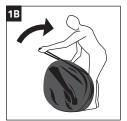

#### PACK DOWN INSTRUCTIONS

- 1. Remove all tent pegs and roll up the guy ropes.
- 2. Gather the top, side and base frame panels sections together.
- With the gathered sections held together, turn the tent on its end (narrow side up) with the floor section facing your body.
- Roll the top end of the frame away from you, tucking into the mid-section of the tent, continue rolling downwards all the way to the ground.
- 5. Push each circular loop down and inwards to form one large flattened circular shape.
- 6. Secure the tent with the strap and pack away into the carry bag.

## **PACK DOWN**

Gather the top panels

Bring together

Turn tent on it's end

Tuck into mid-section

Continue rolling down

Push loops down & inwards

Secure tent with strap