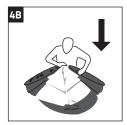

#### PACK DOWN INSTRUCTIONS

- 1. Remove all tent pegs and roll up the guy ropes.
- 2. Gather the top, side and base frame panels sections together.
- With the gathered sections held together, turn the tent on its end (narrow side up) with the floor section facing your body.
- Roll the top end of the frame away from you, tucking into the mid-section of the tent, continue rolling downwards all the way to the ground.
- 5. Push each circular loop down and inwards to form one large flattened circular shape.
- 6. Secure the tent with the strap and pack away into the carry bag.

## **PACK DOWN**

Gather the top panels

Bring together

Turn tent on it's end

Tuck into mid-section

Continue rolling down

Push loops down & inwards

Secure tent with strap