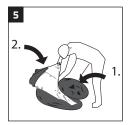

#### PACK DOWN INSTRUCTIONS

- 1. Remove all tent pegs and roll up the guy ropes.
- 2. Gather the top, side and base frame panels sections together.
- With the gathered sections held together, turn the tent on its end (narrow side up) with the floor section facing your body.
- Roll the top end of the frame away from you, tucking into the mid-section of the tent, continue rolling downwards all the way to the ground.
- 5. Push each circular loop down and inwards to form one large flattened circular shape.
- 6. Secure the tent with the strap and pack away into the carry bag.

## **PACK DOWN**

Gather the top panels

Bring together

Turn tent on it's end

Tuck into mid-section

Continue rolling down

Push loops down & inwards

Secure tent with strap