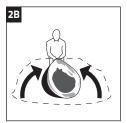

#### PACK DOWN INSTRUCTIONS

- 1. Remove all tent pegs and roll up the guy ropes.
- 2. Gather the top, side and base frame panels sections together.
- With the gathered sections held together, turn the tent on its end (narrow side up) with the floor section facing your body.
- Roll the top end of the frame away from you, tucking into the mid-section of the tent, continue rolling downwards all the way to the ground.
- 5. Push each circular loop down and inwards to form one large flattened circular shape.
- 6. Secure the tent with the strap and pack away into the carry bag.

## **PACK DOWN**

Gather the top panels

Bring together

Turn tent on it's end

Tuck into mid-section

Continue rolling down

Push loops down & inwards

Secure tent with strap