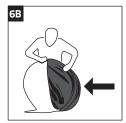

#### PACK DOWN INSTRUCTIONS

- 1. Remove all tent pegs and roll up the guy ropes.
- 2. Gather the top, side and base frame panels sections together.
- With the gathered sections held together, turn the tent on its end (narrow side up) with the floor section facing your body.
- Roll the top end of the frame away from you, tucking into the mid-section of the tent, continue rolling downwards all the way to the ground.
- 5. Push each circular loop down and inwards to form one large flattened circular shape.
- 6. Secure the tent with the strap and pack away into the carry bag.

## **PACK DOWN**

Gather the top panels

Bring together

Turn tent on it's end

Tuck into mid-section

Continue rolling down

Push loops down & inwards

Secure tent with strap