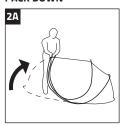

#### PACK DOWN INSTRUCTIONS

- 1. Remove all tent pegs and roll up the guy ropes.
- 2. Gather the top, side and base frame panels sections together.
- With the gathered sections held together, turn the tent on its end (narrow side up) with the floor section facing your body.
- Roll the top end of the frame away from you, tucking into the mid-section of the tent, continue rolling downwards all the way to the ground.
- 5. Push each circular loop down and inwards to form one large flattened circular shape.
- 6. Secure the tent with the strap and pack away into the carry bag.

## **PACK DOWN**

Gather the top panels

Bring together

Turn tent on it's end

Tuck into mid-section

Continue rolling down

Push loops down & inwards

Secure tent with strap