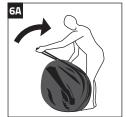

#### PACK DOWN INSTRUCTIONS

- 1. Remove all tent pegs and roll up the guy ropes.
- 2. Gather the top, side and base frame panels sections together.
- With the gathered sections held together, turn the tent on its end (narrow side up) with the floor section facing your body.
- Roll the top end of the frame away from you, tucking into the mid-section of the tent, continue rolling downwards all the way to the ground.
- 5. Push each circular loop down and inwards to form one large flattened circular shape.
- 6. Secure the tent with the strap and pack away into the carry bag.

## **PACK DOWN**

Gather the top panels

Bring together

Turn tent on it's end

Tuck into mid-section

Continue rolling down

Push loops down & inwards

Secure tent with strap