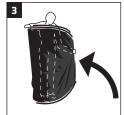

#### SET UP INSTRUCTIONS

- The tent is packed under pressure and should be handled with caution.
- Take care when unpacking the tent to open up in a cleared location.
- Never unpack onto a concrete floor as the material can be damaged by abrasion.
- · Never use the tent in extremely strong winds.
- 1. Remove the tent from the carry bag and remove the strap.
- 2. Release the tent away from you in a clear location.
- Secure the tent with pegs and guy ropes secured at a 45° angle.

## **SET UP**

Remove from bag

Remove strap

Release tent