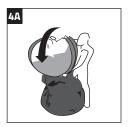

#### PACK DOWN INSTRUCTIONS

- 1. Remove all tent pegs and roll up the guy ropes.
- 2. Gather the top, side and base frame panels sections together.
- With the gathered sections held together, turn the tent on its end (narrow side up) with the floor section facing your body.
- Roll the top end of the frame away from you, tucking into the mid-section of the tent, continue rolling downwards all the way to the ground.
- 5. Push each circular loop down and inwards to form one large flattened circular shape.
- 6. Secure the tent with the strap and pack away into the carry bag.

## **PACK DOWN**

Gather the top panels

Bring together

Turn tent on it's end

Tuck into mid-section

Continue rolling down

Push loops down & inwards

Secure tent with strap