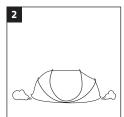

#### SET UP INSTRUCTIONS

- The tent is packed under pressure and should be handled with caution.
- Take care when unpacking the tent to open up in a cleared location.
- Never unpack onto a concrete floor as the material can be damaged by abrasion.
- · Never use the tent in extremely strong winds.
- 1. Remove the tent from the carry bag and remove the strap.
- 2. Release the tent away from you in a clear location.
- Secure the tent with pegs and guy ropes secured at a 45° angle.

## **SET UP**

Remove from bag

Remove strap

Release tent