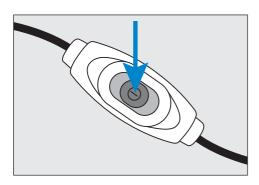

**Step 1.** Place pump in a bucket or connect to water container. If using a bucket, ensure water pump is fully submerged in water to prevent damage.

**Step 2**. Insert plug into suitable 12V DC outlet and push switch on