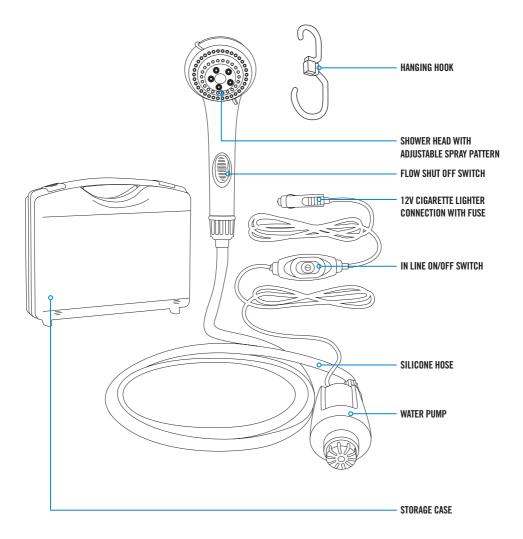

# **OWNERS MANUAL**

Part No. COMP25356



IMPORTANT: Read these instructions for use carefully. Familiarise yourself with the appliance before connecting to DC power source. Keep these instructions for future reference.

## **UNDERSTANDING YOUR APPLIANCE**



#### OPERATING INSTRUCTIONS

- · Use clean water, do not use direct from river or lakes
- Do not operate shower without water at any time
- Ensure bucket is filled with sufficient water for intended use

**Step 1.** Place pump in a bucket or connect to water container. If using a bucket, ensure water pump is fully submerged in water to prevent damage.

**Step 2**. Insert plug into suitable 12V DC outlet and push switch on



**Step 3.** Adjust flow of water as required using control on shower head.



When using the camp shower, stretch the hose vertically to allow any air bubbles to escape, which may impede water flow.

#### **IMPORTANT**

Do not take the pump out of the bucket while in use and ensure it is submerged in water before use.

### TROUBLE SHOOTING

#### IF WATER DOES NOT FLO