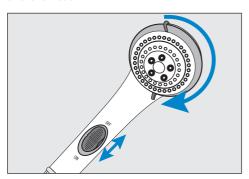

**Step 3.** Adjust flow of water as required using control on shower head.

When using the camp shower, stretch the hose vertically to allow any air bubbles to escape, which may impede water flow.