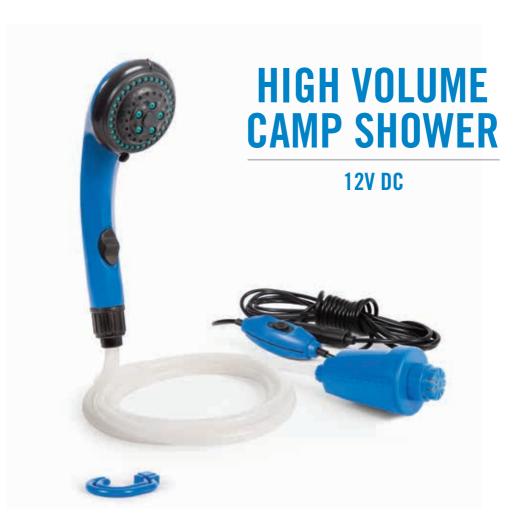

# **OWNERS MANUAL**

Part No. COMP25356

IMPORTANT: Read these instructions for use carefully. Familiarise yourself with the appliance before connecting to DC power source. Keep these instructions for future reference.