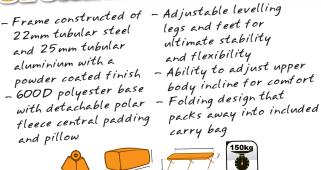

## Materials :

Frame- Steel with plastic componentry Fabric- Polyester and fleece