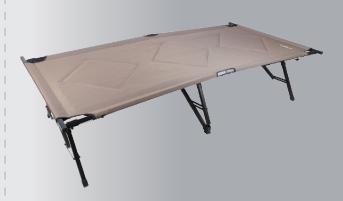

## <u>Mega</u> Padded Stretcher

- Strong 25 mm square tube steel frame
- -600D double weave two tone polyester fabric
- -Quilted mattress top for added comfort
  - Sure-grip feet for stability

- Easy to reach, multipocket organiser
- Packs away into a compact carry bag