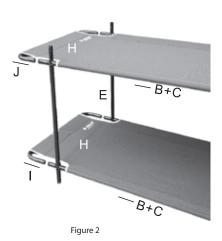

#### STEP 2:

At the foot end of the bed, insert poles I and J through the bedcover sleeve and join poles I and J with pole E. Now join poles B and C together and slide this assembled pole (B + C) through the side pole sleeve of the bedcover, now connect the assembled pole (B + C) with pole E, see Figure 2.