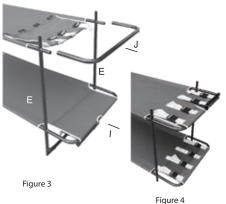

## STEP 3:

At the head end of the bed connect the assembled pole (B + C) with pole E. Now join poles I and J with pole E, see figure 3. Pull the bedcover up and over poles I and J and connect the side release buckles, see Figure 4.