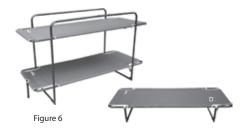

## STEP 5:

If you require two side by side single beds instead of the bunk formation, replace pole E with pole D, see Figure 6.