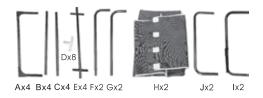

#### STFP 1:

Place all the parts side by side for easy identification, see Figure 1.

Figure 1