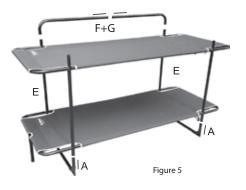

STEP 4: Join poles F and G, now connect this assembled pole (F + G) with pole E. Now join pole A to pole E, see Figure 5.